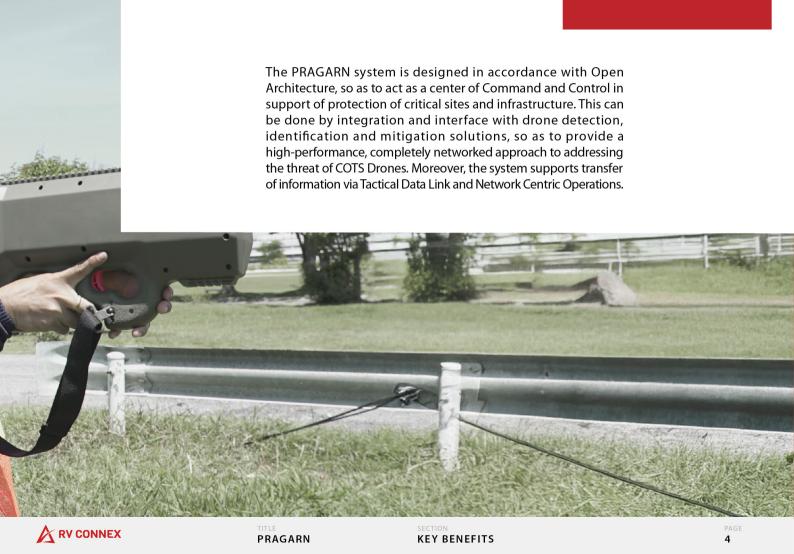

## **KEY BENEFITS**

- Integration to a variety of detection systems from leading manufacturers, including ground-based radar.
- Display of detection information on 2D map.
- Collection of drone information from multiple detection sources.
- Support of ASTERIX protocol.
- Automatic surveillance and alerts.
- Identification and classification of drone information.
- Command and control of detected drones.
- Simulation of targets for training purposes.
- Recording of mission and operation data.
- Handover of target information.