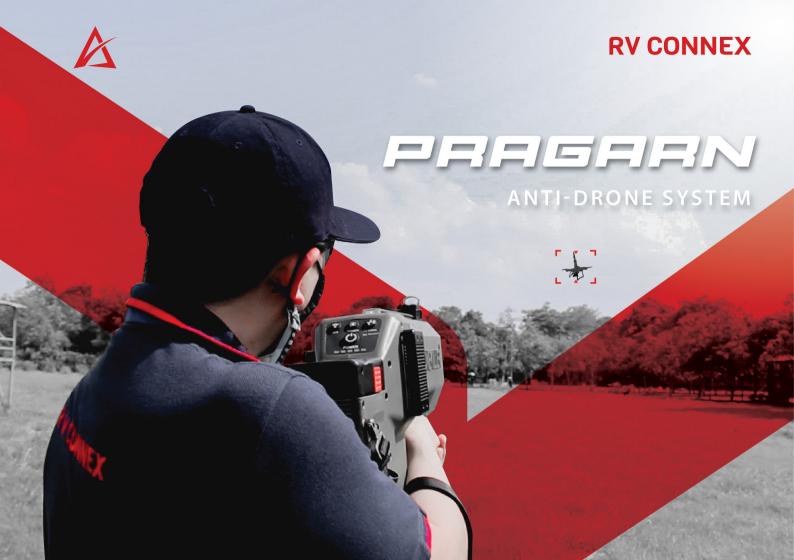

## **PRAGARN**

## ANTI-DRONE SYSTEM

PRAGARN a leading-edge Anti-Drone system, future-proof and scalable Command & Control Platform, specializing in the effective integration of third party devices.

Drone technology has only further improved over the years, with state-of-the-art payloads as well as supporting equipment and systems, allowing for greater capabilities and cargo weight. This has prompted some users to utilize the drones for illegal activities, such as terrorism, interference, surveillance, transport of illicit substances, and violation of building safety laws and regulations.