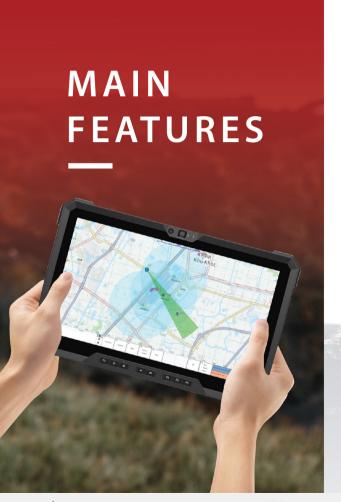

## **KEY BENEFITS**

- Integration to a variety of detection systems from leading manufacturers, including ground-based radar.
- Display of detection information on 2D map.
- Collection of drone information from multiple detection sources.
- Support of ASTERIX protocol.
- Automatic surveillance and alerts.
- Identification and classification of drone information.
- Command and control of detected drones.
- Simulation of targets for training purposes.
- Recording of mission and operation data.
- Handover of target information.

Cyber Intelligence

Map Situation Picture

Mobile Deployments

Directional Lasers, Net Guns & More

TITLE PRAGARN

MAIN FEATURES

PAGE **6** 

Scalable, Future-proof Platform for Real-time Drone Detection, Identification, and Mitigation Against Illicit Aerial Threats.