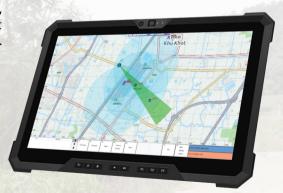

## **KEY BENEFITS**

- Integration to a variety of detection systems from leading manufacturers, including ground-based radar.
- Display of detection information on 2D map.
- Collection of drone information from multiple detection sources.
- Support of ASTERIX protocol.
- Automatic surveillance and alerts.
- Identification and classification of drone information.
- Command and control of detected drones.
- Simulation of targets for training purposes.
- Recording of mission and operation data.
- Handover of target information.