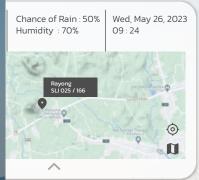

### NITORING 02

dangerous zones are located e system administrators and site

allocated zones can be monitored any safety violations or changes tially lead to accidents

ur system also supports sensing Weather Station Sensors : <sup>irection</sup>

midity

ather StatusOverall EnvironmentAccident72.5%89%0

| Wind<br>ිබ්         | Sunlight          | Noise<br>(© |
|---------------------|-------------------|-------------|
| <b>7</b><br>13 km/h | UV : 4<br>503 Lux | 74 dB       |