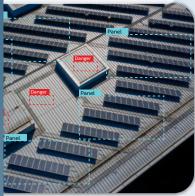

### NITORING 02

dangerous zones are located e system administrators and site

allocated zones can be monitored any safety violations or changes tially lead to accidents

ur system also supports sensing Weather Station Sensors : <sup>irection</sup>